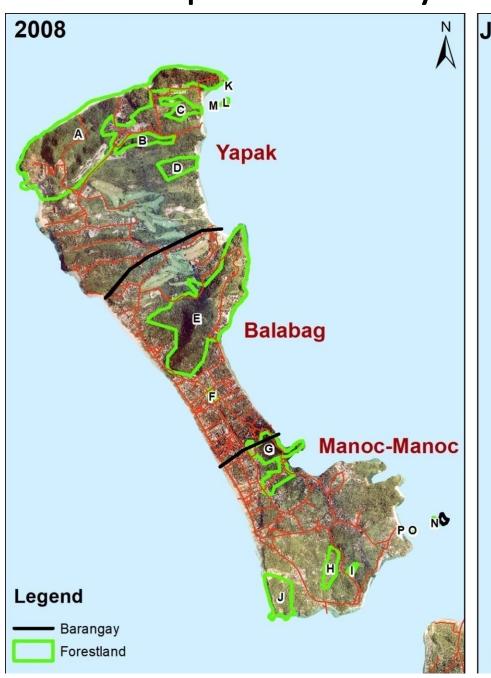

#### **Comparison of Boracay Island Orthophoto 2008 and 2018**

A. Drainage and Sewerage Management

#### Legend

- Structures within Forestland
- Forestland
- Wetland

Forest Lands and Easement Recovery and A&D Lands Management

- A. Drainage and Sewerage Management
- B. Solid Waste Management
- C. Forest Lands and Easement Recovery and A&D Lands Management
- D. Road and Transport