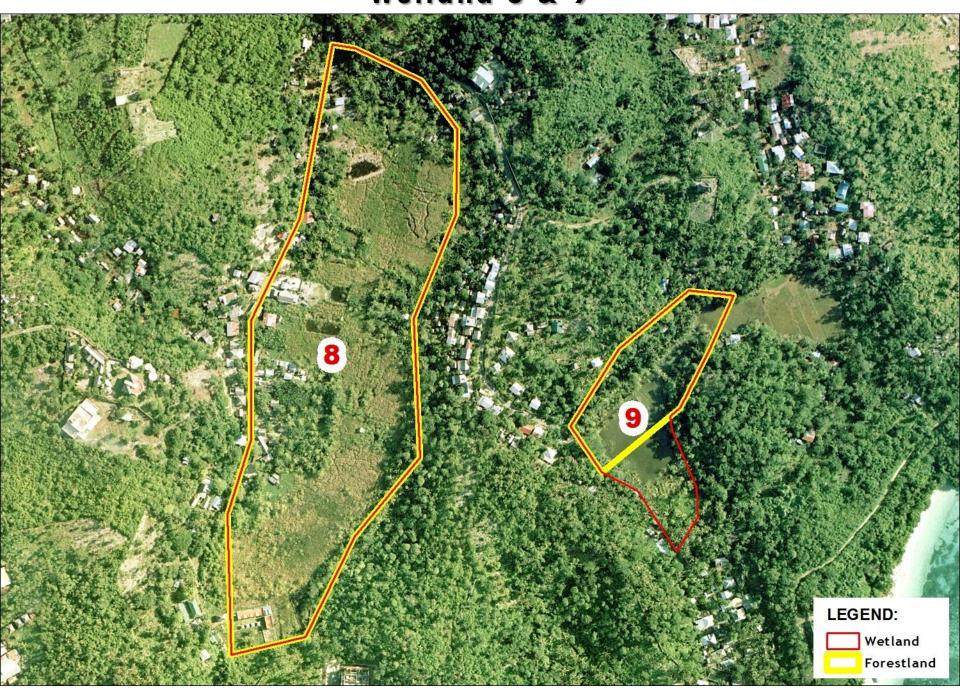

a total of 948 establishments/ structures

#### Legend

- Structures within Forestland
- Forestland
- Wetland

Forest Lands and Easement Recovery and A&D Lands Management





- A. Drainage and Sewerage Management
- B. Solid Waste Management
- C. Forest Lands and Easement Recovery and A&D Lands Management
- D. Road and Transport

## Road and Transport





- A. Drainage and Sewerage Management
- B. Solid Waste Management
- C. Forest Lands and Easement Recovery and A&D Lands Management
- D. Road and Transport
- E. Biodiversity Conservation, Wetlands Rehabilitation and Geohazard Management

Biodiversity
Conservation,
Wetlands
Rehabilitation and
Geohazard
Management















Wetland 2 & 3



Wetland 2 & 3













Wetland 5, 6, & 7



Wetland 5, 6, & 7









#### Wetland 8 & 9



Wetland 8 & 9



#### **BORACAY ACTION PLAN**

|                                   | FEB | MAR                                                                        | APR | MAY                  | JUN | JUL | AUG | SEP | ОСТ | NOV | DEC |
|-----------------------------------|-----|----------------------------------------------------------------------------|-----|----------------------|-----|-----|-----|-----|-----|-----|-----|
| Activity/ies                      |     | Six month rehabilitation  Water Quality Testing to ascertain effectiveness |     |                      |     |     |     |     |     |     |     |
| Opening of<br>Drainage            |     |                                                                            |     | Testing to ascertain |     |     |     |     |