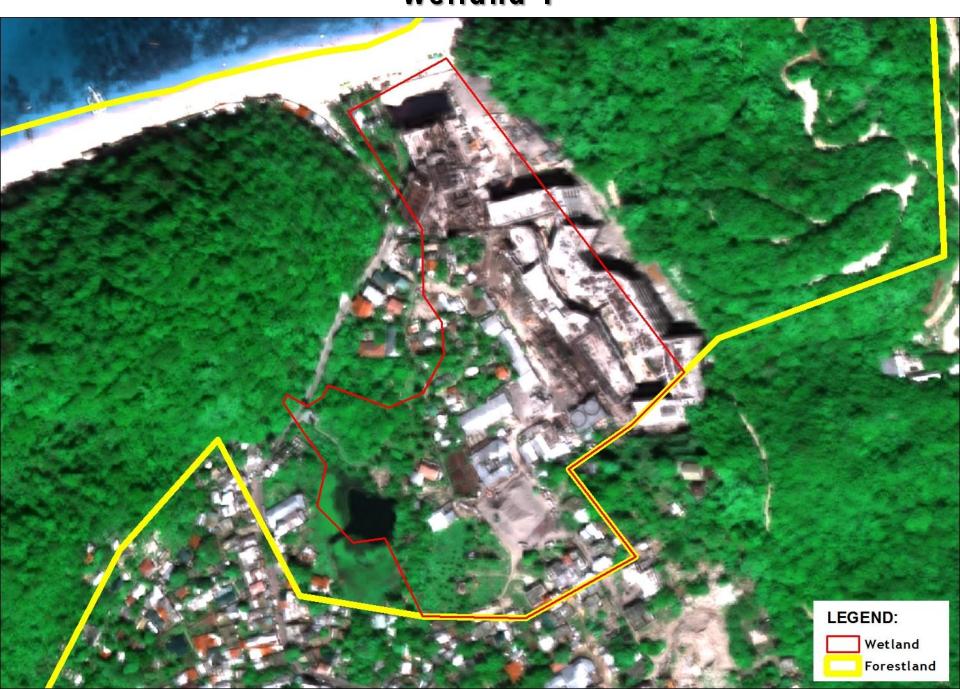

Biodiversity
Conservation,
Wetlands
Rehabilitation and
Geohazard
Management

Wetland 2 & 3

Wetland 2 & 3

Wetland 5, 6, & 7

Wetland 5, 6, & 7

#### Wetland 8 & 9

Wetland 8 & 9