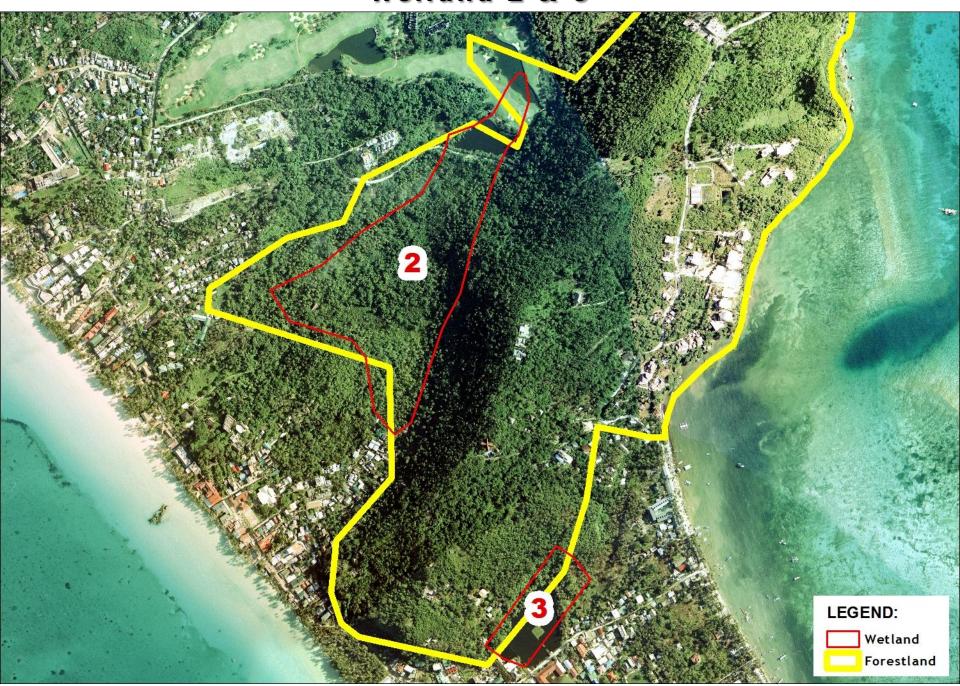

Biodiversity
Conservation,
Wetlands
Rehabilitation and
Geohazard
Management

Wetland 2 & 3

Wetland 2 & 3

Wetland 5, 6, & 7

Wetland 5, 6, & 7