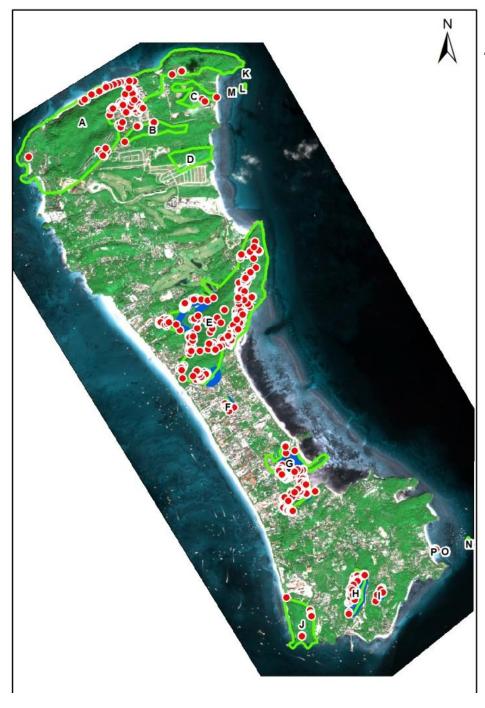

#### **ON GOING ACTIVITIES IN BORACAY**

- □ Conducted survey of structures within Forestlands
  - Surveyed a total of 948 establishments/ structures

#### Legend

- Structures within Forestland
- Forestland
- Wetland

Forest Lands and Easement Recovery and A&D Lands Management

- A. Drainage and Sewerage Management
- B. Solid Waste Management
- C. Forest Lands and Easement Recovery and A&D Lands Management
- D. Road and Transport