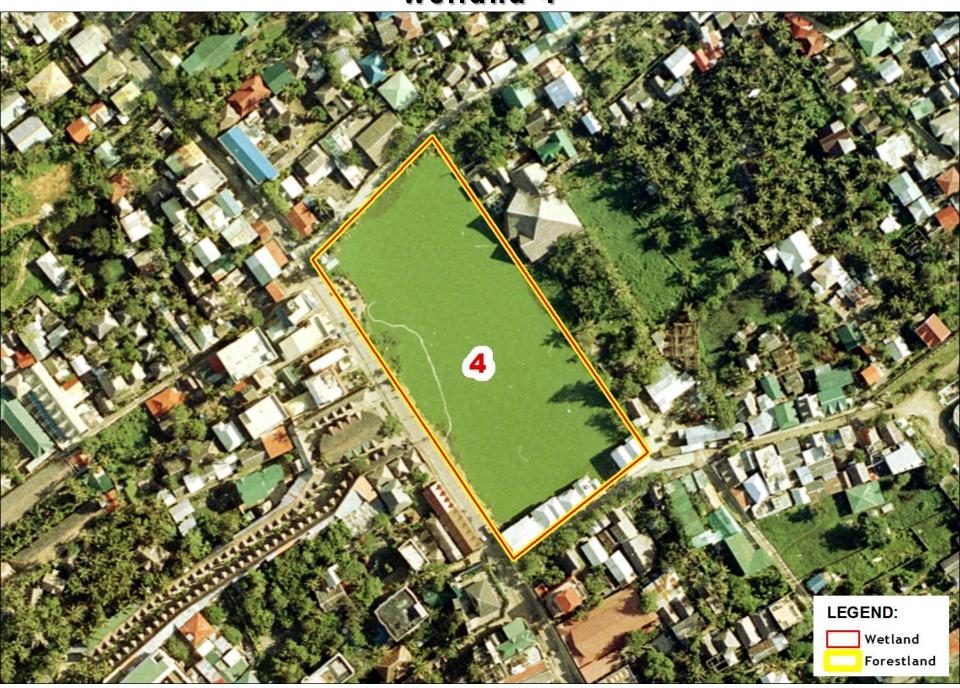

Biodiversity
Conservation,
Wetlands
Rehabilitation and
Geohazard
Management

Wetland 2 & 3

Wetland 2 & 3

Wetland 5, 6, & 7

Wetland 5, 6, & 7