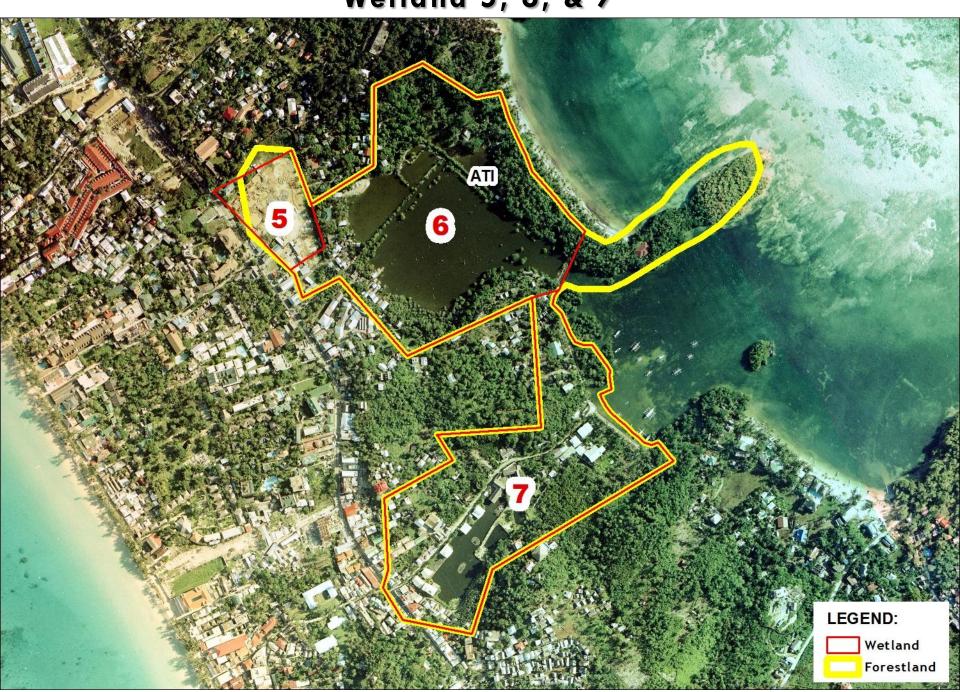

Biodiversity
Conservation,
Wetlands
Rehabilitation and
Geohazard
Management

Wetland 2 & 3

Wetland 2 & 3

Wetland 5, 6, & 7

Wetland 5, 6, & 7