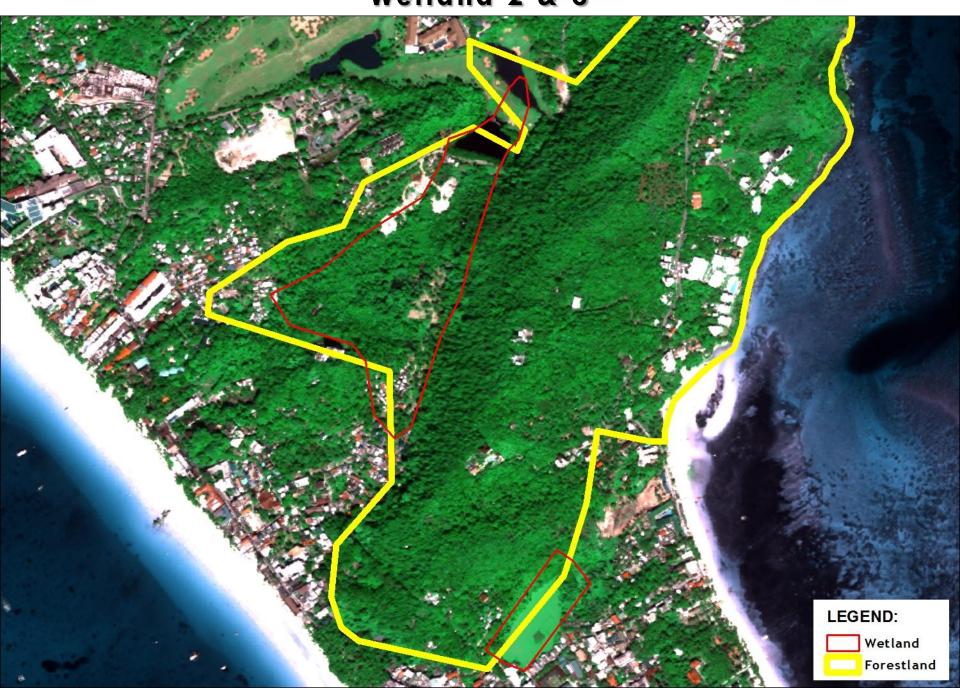

Biodiversity
Conservation,
Wetlands
Rehabilitation and
Geohazard
Management

Wetland 2 & 3

Wetland 2 & 3

Wetland 5, 6, & 7

Wetland 5, 6, & 7