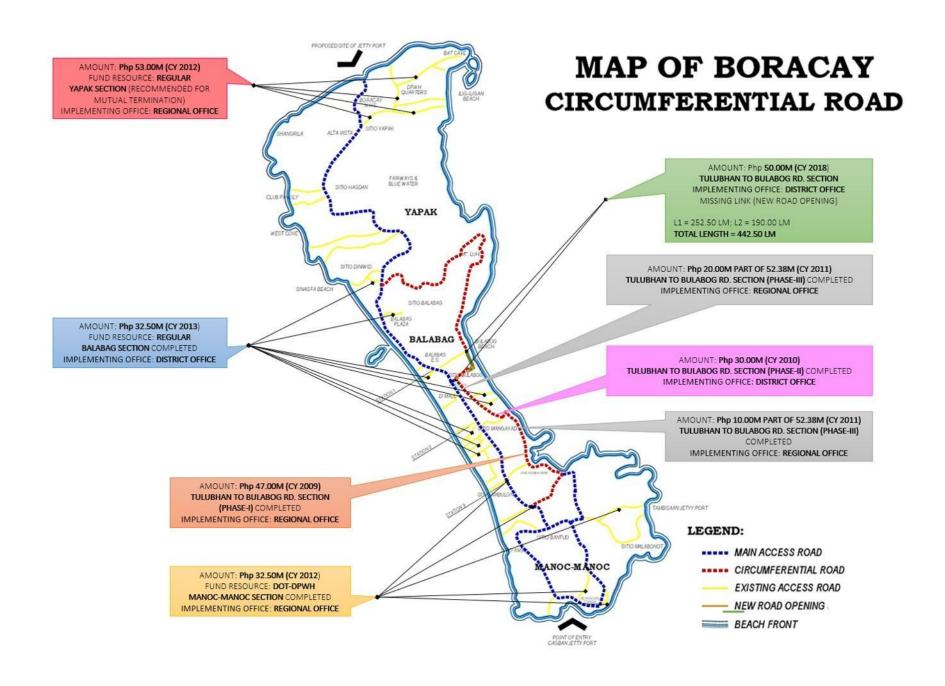

## Road and Transport

- A. Drainage and Sewerage Management
- B. Solid Waste Management
- C. Forest Lands and Easement Recovery and A&D Lands Management
- D. Road and Transport
- E. Biodiversity Conservation, Wetlands Rehabilitation and Geohazard Management