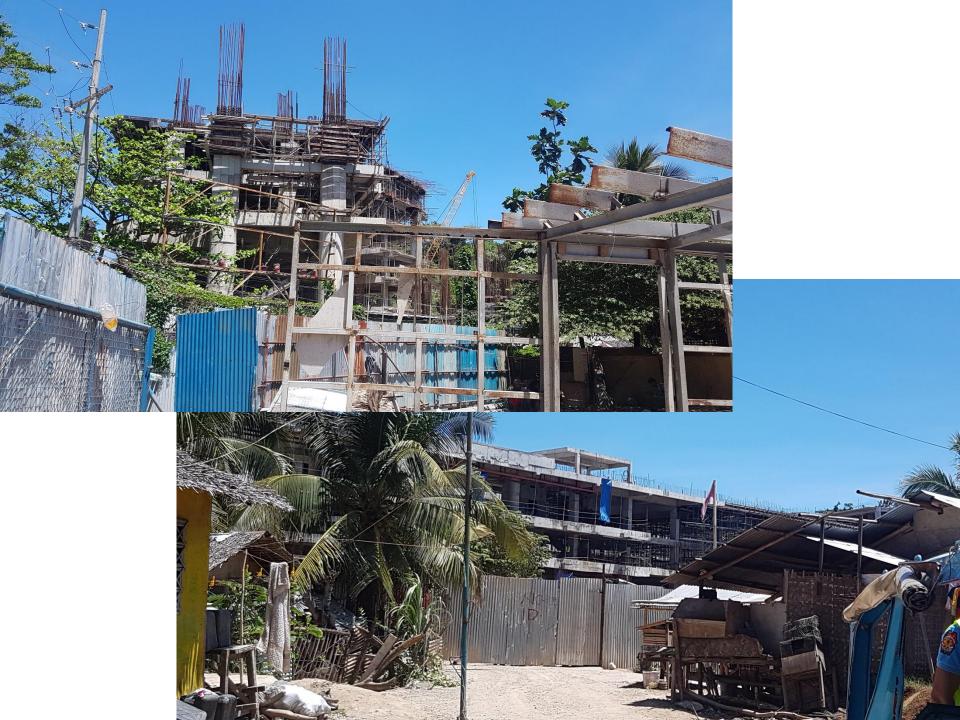

#### **ON GOING ACTIVITIES IN BORACAY**

- □ Conducted survey of structures within Forestlands
  - Surveyed a total of 948 establishments/ structures