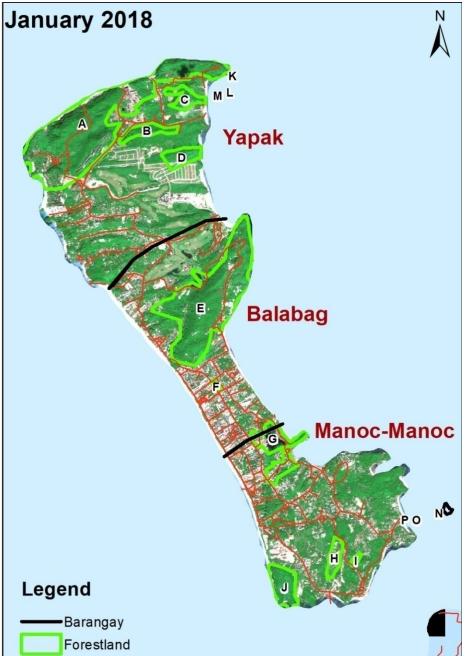

#### **Comparison of Boracay Island Orthophoto 2008 and 2018**

A. Drainage and Sewerage Management

#### Legend

- Structures within Forestland
- Forestland
- Wetland

Forest Lands and Easement Recovery and A&D Lands Management

- A. Drainage and Sewerage Management
- B. Solid Waste Management
- C. Forest Lands and Easement Recovery and A&D Lands Management
- D. Road and Transport