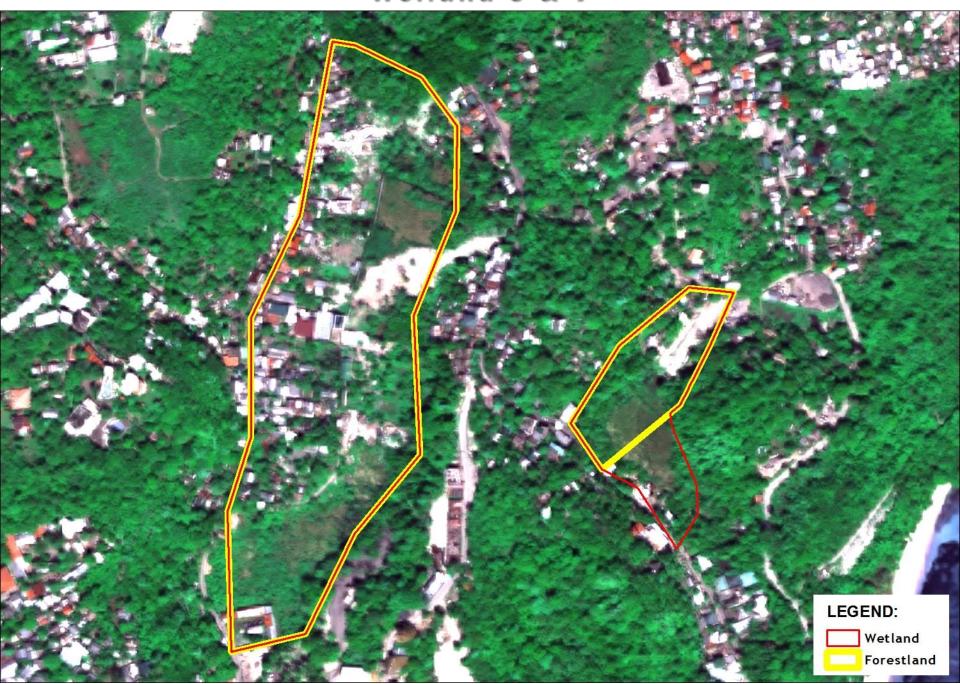

stablishments/ structures

#### Legend

- Structures within Forestland
- Forestland
- Wetland

Forest Lands and Easement Recovery and A&D Lands Management





- A. Drainage and Sewerage Management
- B. Solid Waste Management
- C. Forest Lands and Easement Recovery and A&D Lands Management
- D. Road and Transport

## Road and Transport





- A. Drainage and Sewerage Management
- B. Solid Waste Management
- C. Forest Lands and Easement Recovery and A&D Lands Management
- D. Road and Transport
- E. Biodiversity Conservation, Wetlands Rehabilitation and Geohazard Management

Biodiversity
Conservation,
Wetlands
Rehabilitation and
Geohazard
Management















Wetland 2 & 3



Wetland 2 & 3













Wetland 5, 6, & 7



Wetland 5, 6, & 7









#### Wetland 8 & 9



Wetland 8 & 9



#### **BORACAY ACTION PLAN**

|                                   | FEB | MAR                                                                        | APR | MAY                  | JUN | JUL | AUG | SEP | ОСТ | NOV | DEC |
|-----------------------------------|-----|----------------------------------------------------------------------------|-----|----------------------|-----|-----|-----|-----|-----|-----|-----|
| Activity/ies                      |     | Six month rehabilitation  Water Quality Testing to ascertain effectiveness |     |                      |     |     |     |     |     |     |     |
| Opening of<br>Drainage            |     |                                                                            |     | Testing to ascertain |     |     |     |     |     |     |     |