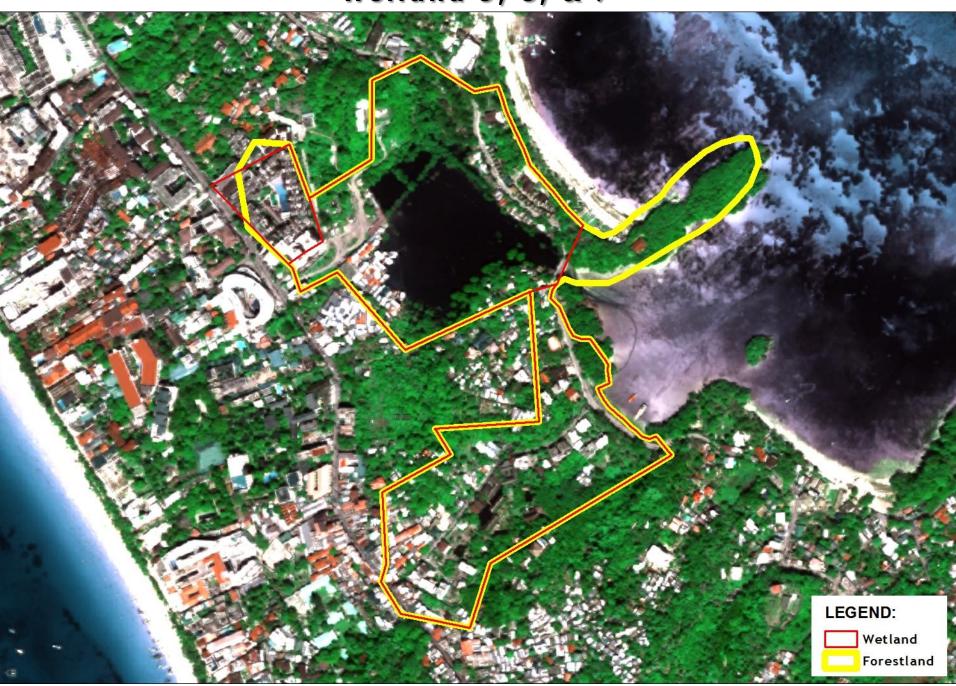

Biodiversity
Conservation,
Wetlands
Rehabilitation and
Geohazard
Management

Wetland 2 & 3

Wetland 2 & 3

Wetland 5, 6, & 7

Wetland 5, 6, & 7