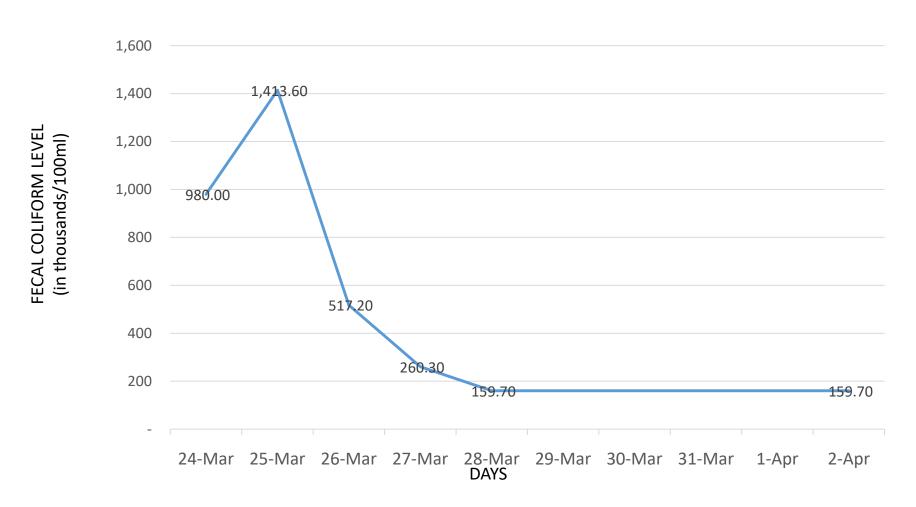

#### **DRAINAGE OUTFALL 2**

<sup>\*</sup>STANDARD FECAL COLIFORM LEVEL IS 400 MPN/100ML