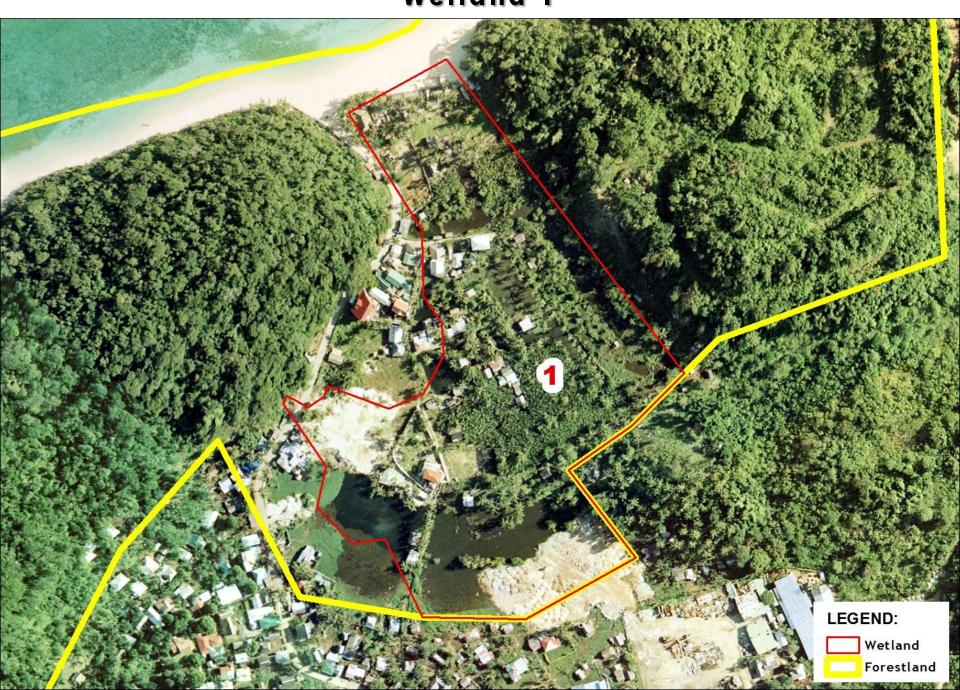

#### Legend

- Structures within Forestland
- Forestland
- Wetland

Forest Lands and Easement Recovery and A&D Lands Management

- A. Drainage and Sewerage Management
- B. Solid Waste Management
- C. Forest Lands and Easement Recovery and A&D Lands Management
- D. Road and Transport

Biodiversity
Conservation,
Wetlands
Rehabilitation and
Geohazard
Management

Wetland 2 & 3

Wetland 2 & 3

Wetland 5, 6, & 7

Wetland 5, 6, & 7