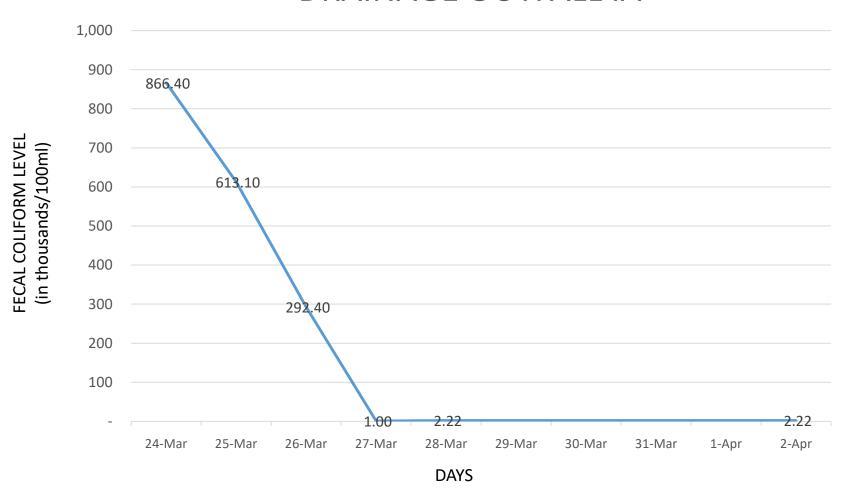

#### DRAINAGE OUTFALL IA

<sup>\*</sup>STANDARD FECAL COLIFORM LEVEL IS 400 MPN/100ML

|                                                                                                    | FEB | MAR | APR  | MAY     | JUN     | JUL | AUG | SEP | ОСТ | NOV | DEC |
|----------------------------------------------------------------------------------------------------|-----|-----|------|---------|---------|-----|-----|-----|-----|-----|-----|
| Activity/ies                                                                                       |     | Six | mont | h rehab | ilitati | on  |     |     |     |     |     |
| Treatment and disposal of stale water in holding tank                                              |     |     |      |         |         |     |     |     |     |     |     |
| Complete flow diversion from Balabag Sewerage Treatment Plant (STP) to Manoc-Manoc STP (completed) |     |     |      |         |         |     |     |     |     |     |     |